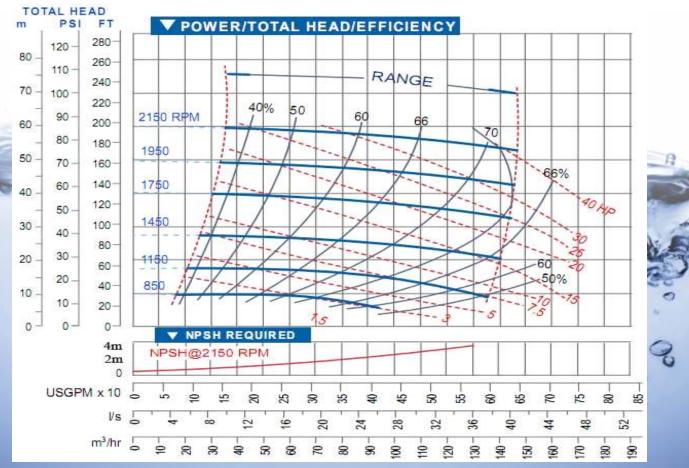

#### PERFORMANCE CURVE 3" X 3"

#### PERFORMANCE CURVES DBH 100-280

Performance curves are based on a kinematic viscosity value of 1mm2/s and a density of 1000 Kg/m3 at 20°C