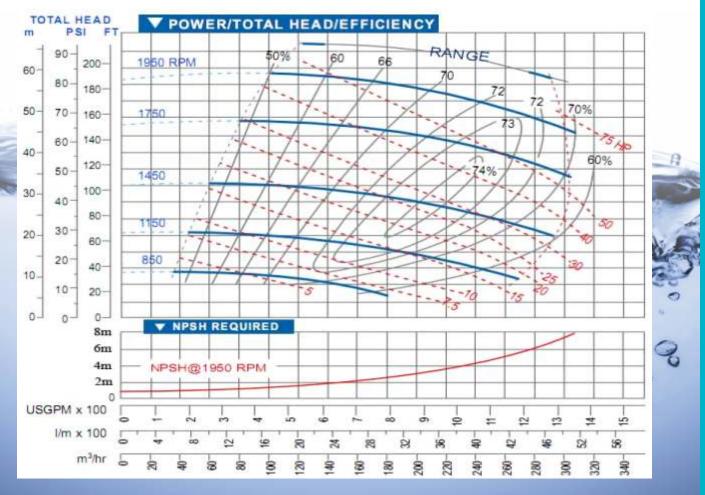

#### PERFORMANCE CURVES DBH 100-280

Performance curves are based on a kinematic viscosity value of 1mm2/s and a density of 1000 Kg/m3 at 20°C

#### PERFORMANCE CURVE 4" X 4"