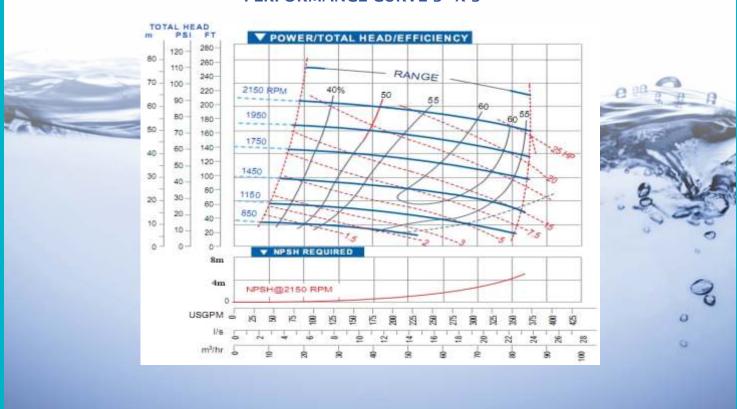

#### PERFORMANCE CURVE 3" X 3"

#### PERFORMANCE CURVES DBH 80-280

Performance curves are based on a kinematic viscosity value of 1mm2/s and a density of 1000 Kg/m3 at 20°C.