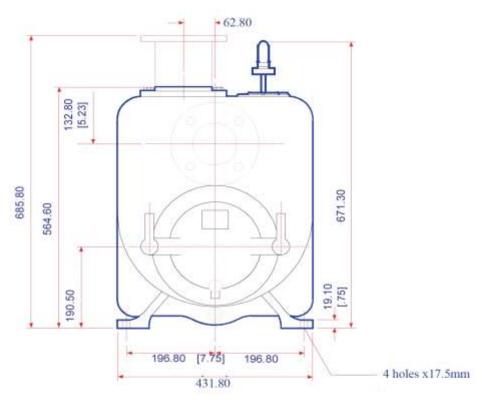

An ISO 9001:2008 certified company by 📥

### DEEP BLUE SERIES - H SERIES

**Sewage and Trash Pumps** 

### PERFORMANCE CURVES





## DEEP BLUE SERIES - H SERIES PERFORMANCE CURVES

**DBH 80-280** 



#### PERFORMANCE CURVES DBH 80-280

Performance curves are based on a kinematic viscosity value of 1mm2/s and a density of 1000 Kg/m3 at 20°C.

#### PERFORMANCE CURVE 3" X 3"





#### **PUMP DIMENSIONS DBH 80-280**







# DEEP BLUE SERIES - H SERIES PERFORMANCE CURVES

DB 100-280



#### PERFORMANCE CURVES DBH 100-280

Performance curves are based on a kinematic viscosity value of 1mm2/s and a density of 1000 Kg/m3 at 20°C

#### PERFORMANCE CURVE 4" X 4"





#### **PUMP DIMENSIONS DB 100-280**







## DEEP BLUE SERIES - H SERIES PERFORMANCE CURVES

DB 100-248



#### **PERFORMANCE CURVES DB 150-318**

Performance curves are based on a kinematic viscosity value of 1mm2/s and a density of 1000 Kg/m3 at 20°C.

PERFORMANCE CURVE 4" X 4"





#### **PUMP DIMENSIONS DB 150-318**







An ISO 9001:2008 certified company by 🚵



### INDRA HYDRO TECH PUMPS PVT. LTD.

316, 1st Floor, 8th Cross, 4th Phase Peenya Industrial Area Bengaluru - 560 058 Karnataka, India

Tel.: +91 80 2836 2916 Fax: +91 80 2836 3