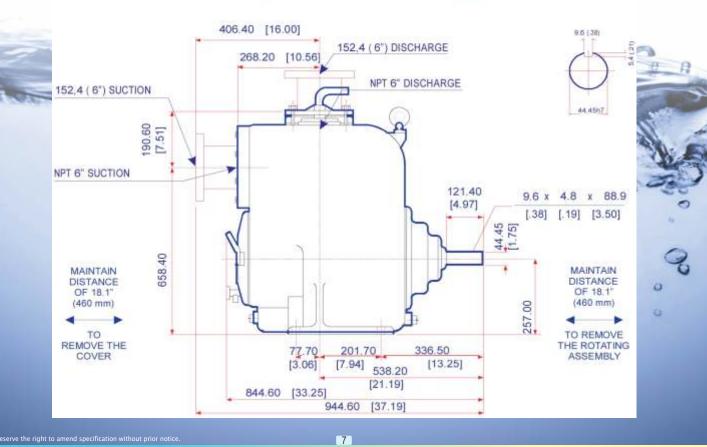

** 



#### PERFORMANCE CURVES DBH 80-280

Performance curves are based on a kinematic viscosity value of 1mm2/s and a density of 1000 Kg/m3 at 20°C.

#### PERFORMANCE CURVE 3" X 3"





#### **PUMP DIMENSIONS DBH 80-280**







# DEEP BLUE SERIES - H SERIES PERFORMANCE CURVES

DB 100-280



#### PERFORMANCE CURVES DBH 100-280

Performance curves are based on a kinematic viscosity value of 1mm2/s and a density of 1000 Kg/m3 at 20°C

#### PERFORMANCE CURVE 4" X 4"





#### **PUMP DIMENSIONS DB 100-280**







## DEEP BLUE SERIES - H SERIES PERFORMANCE CURVES

DB 100-248



#### **PERFORMANCE CURVES DB 150-318**

Performance curves are based on a kinematic viscosity value of 1mm2/s and a density of 1000 Kg/m3 at 20°C.

PERFORMANCE CURVE 4" X 4"





#### **PUMP DIMENSIONS DB 150-318**







An ISO 9001:2008 certified company by 🚵



### INDRA HYDRO TECH PUMPS PVT. LTD.

316, 1st Floor, 8th Cross, 4th Phase Peenya Industrial Area Bengaluru - 560 058 Karnataka, India

Tel.: +91 80 2836 2916 Fax: +91 80 2836 3048 Email: contact@ihpindia.in