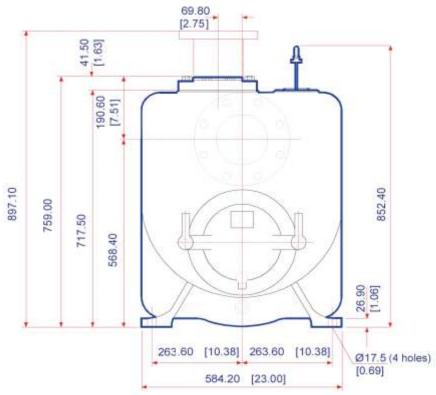

80** 



#### PERFORMANCE CURVES DBH 80-280

Performance curves are based on a kinematic viscosity value of 1mm2/s and a density of 1000 Kg/m3 at 20°C.

#### PERFORMANCE CURVE 3" X 3"





#### **PUMP DIMENSIONS DBH 80-280**







# DEEP BLUE SERIES - H SERIES PERFORMANCE CURVES

DB 100-280



#### PERFORMANCE CURVES DBH 100-280

Performance curves are based on a kinematic viscosity value of 1mm2/s and a density of 1000 Kg/m3 at 20°C

#### PERFORMANCE CURVE 4" X 4"





#### **PUMP DIMENSIONS DB 100-280**







## DEEP BLUE SERIES - H SERIES PERFORMANCE CURVES

DB 100-248



#### **PERFORMANCE CURVES DB 150-318**

Performance curves are based on a kinematic viscosity value of 1mm2/s and a density of 1000 Kg/m3 at 20°C.

PERFORMANCE CURVE 4" X 4"





#### **PUMP DIMENSIONS DB 150-318**







An ISO 9001:2008 certified company by 🚵



### INDRA HYDRO TECH PUMPS PVT. LTD.

316, 1st Floor, 8th Cross, 4th Phase Peenya Industrial Area Bengaluru - 560 058 Karnataka, India

Tel.: +91 80 2836 2916 Fax: +91 80 2836 3048 Email: contact@ihpindia.in