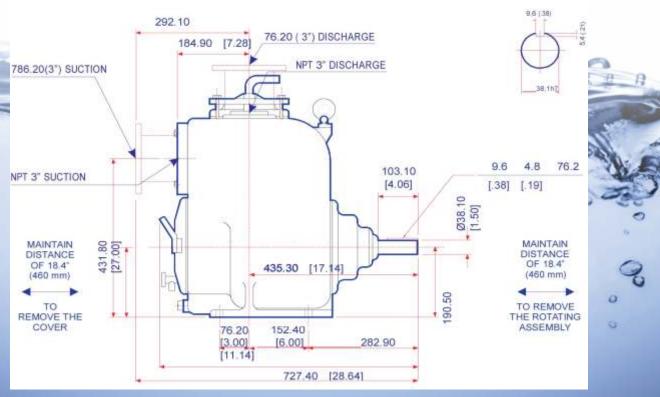

An ISO 9001:2008 certified company by 📥

### DEEP BLUE SERIES - H SERIES

**Sewage and Trash Pumps** 

### PERFORMANCE CURVES





## DEEP BLUE SERIES - H SERIES PERFORMANCE CURVES

**DBH 80-280** 



#### PERFORMANCE CURVES DBH 80-280

Performance curves are based on a kinematic viscosity value of 1mm2/s and a density of 1000 Kg/m3 at 20°C.

#### PERFORMANCE CURVE 3" X 3"





#### **PUMP DIMENSIONS DBH 80-280**







# DEEP BLUE SERIES - H SERIES PERFORMANCE CURVES

DB 100-280



#### PERFORMANCE CURVES DBH 100-280

Performance curves are based on a kinematic viscosity value of 1mm2/s and a density of 1000 Kg/m3 at 20°C

#### PERFORMANCE CURVE 4" X 4"





#### **PUMP DIMENSIONS DB 100-280**







## DEEP BLUE SERIES - H SERIES PERFORMANCE CURVES

DB 100-248



#### **PERFORMANCE CURVES DB 150-318**

Performance curves are based on a kinematic viscosity value of 1mm2/s and a density of 1000 Kg/m3 at 20°C.

PERFORMANCE CURVE 4" X 4"





#### **PUMP DIMENSIONS DB 150-318**







An ISO 9001:2008 certified company by 🚵



### INDRA HYDRO TECH PUMPS PVT. LTD.

316, 1st Floor, 8th Cross, 4th Phase Peenya Industrial Area Bengaluru - 560 058 Karnataka, India

Tel.: +91 80 2836 2916 Fax: +91 80 2836 304