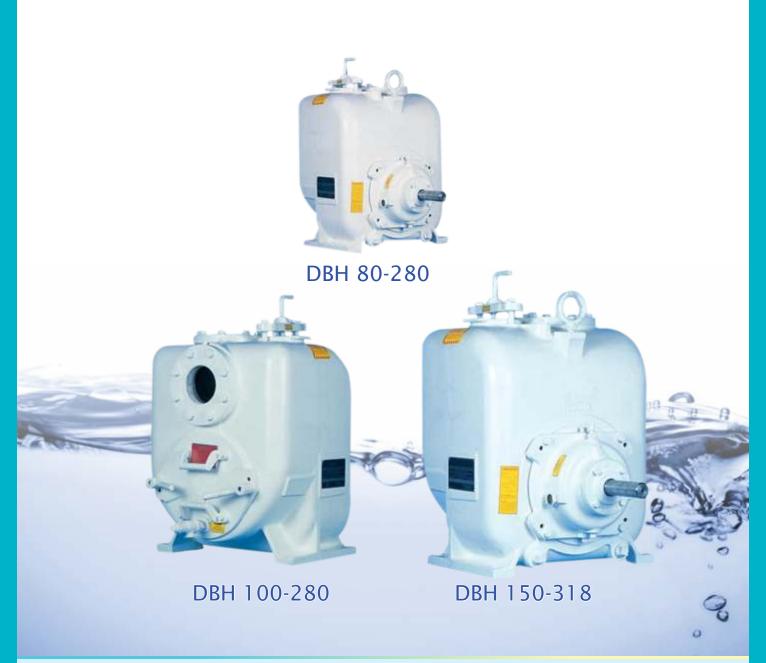

### DEEP BLUE SERIES - H SERIES

**Sewage and Trash Pumps** 

## DEEP BLUE SERIES - H SERIES PERFORMANCE CURVES

**DBH 80-280** 

# DEEP BLUE SERIES - H SERIES PERFORMANCE CURVES

DB 100-280

## DEEP BLUE SERIES - H SERIES PERFORMANCE CURVES

DB 100-248