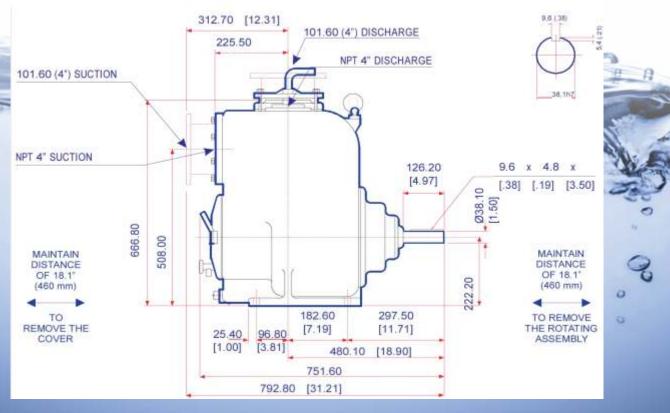

An ISO 9001:2008 certified company by 📥

### DEEP BLUE SERIES - H SERIES

**Sewage and Trash Pumps** 

### PERFORMANCE CURVES





## DEEP BLUE SERIES - H SERIES PERFORMANCE CURVES

**DBH 80-280** 



#### PERFORMANCE CURVES DBH 80-280

Performance curves are based on a kinematic viscosity value of 1mm2/s and a density of 1000 Kg/m3 at 20°C.

#### PERFORMANCE CURVE 3" X 3"





#### **PUMP DIMENSIONS DBH 80-280**







# DEEP BLUE SERIES - H SERIES PERFORMANCE CURVES

DB 100-280



#### PERFORMANCE CURVES DBH 100-280

Performance curves are based on a kinematic viscosity value of 1mm2/s and a density of 1000 Kg/m3 at 20°C

#### PERFORMANCE CURVE 4" X 4"





#### **PUMP DIMENSIONS DB 100-280**







## DEEP BLUE SERIES - H SERIES PERFORMANCE CURVES

DB 100-248



#### **PERFORMANCE CURVES DB 150-318**

Performance curves are based on a kinematic viscosity value of 1mm2/s and a density of 1000 Kg/m3 at 20°C.

PERFORMANCE CURVE 4" X 4"





#### **PUMP DIMENSIONS DB 150-318**







An ISO 9001:2008 certified company by 🚵



### INDRA HYDRO TECH PUMPS PVT. LTD.

316, 1st Floor, 8th Cross, 4th Phase Peenya Industrial Area Bengaluru - 560 058 Karnataka, India

Tel.: +91 80 2836 2916 Fax: +91 80 2836 3048 Email: contact@ihpindia.in