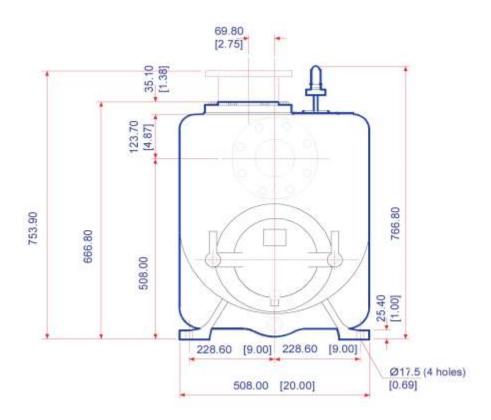

An ISO 9001:2008 certified company by 📥

### DEEP BLUE SERIES - H SERIES

**Sewage and Trash Pumps** 

### PERFORMANCE CURVES





## DEEP BLUE SERIES - H SERIES PERFORMANCE CURVES

**DBH 80-280** 



#### PERFORMANCE CURVES DBH 80-280

Performance curves are based on a kinematic viscosity value of 1mm2/s and a density of 1000 Kg/m3 at 20°C.

#### PERFORMANCE CURVE 3" X 3"





#### **PUMP DIMENSIONS DBH 80-280**







# DEEP BLUE SERIES - H SERIES PERFORMANCE CURVES

DB 100-280



#### PERFORMANCE CURVES DBH 100-280

Performance curves are based on a kinematic viscosity value of 1mm2/s and a density of 1000 Kg/m3 at 20°C

#### PERFORMANCE CURVE 4" X 4"





#### **PUMP DIMENSIONS DB 100-280**







## DEEP BLUE SERIES - H SERIES PERFORMANCE CURVES

DB 100-248



#### **PERFORMANCE CURVES DB 150-318**

Performance curves are based on a kinematic viscosity value of 1mm2/s and a density of 1000 Kg/m3 at 20°C.

PERFORMANCE CURVE 4" X 4"





#### **PUMP DIMENSIONS DB 150-318**







An ISO 9001:2008 certified company by 🚵



### INDRA HYDRO TECH PUMPS PVT. LTD.

316, 1st Floor, 8th Cross, 4th Phase Peenya Industrial Area Bengaluru - 560 058 Karnataka, India

Tel.: +91 80 2836 2916 Fax: +91 80 2836 3048 Email: contact@ihpindia.in